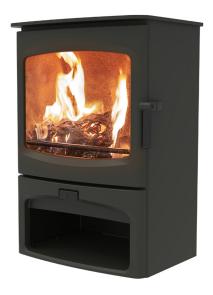

# aire7

A revolutionary new wood burning stove for larger rooms and open plan areas. The Charnwood Aire 7 is our latest addition to our iconic Aire collection. Designed with one of our largest ever picture windows the Aire 7 burns with a mesmerising flame pattern that is second to none. With an impressive 7KW output this stove is designed for larger rooms or open plan areas where it becomes the focal point of any room.