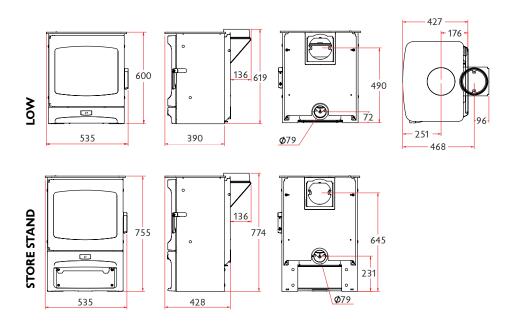

# 390mm (15")

WEIGHT

## 117KG Low, 135KG Store Stand

#### MIN DISTANCE TO COMBUSTIBLES

Side: 420mm Rear: 360mm With heat shield and insulated flue - Side: 390mm Rear: 110mm