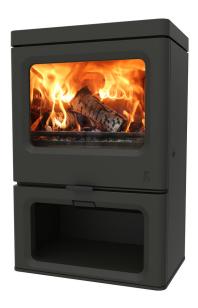

## skye 7

As thoughtful in style as it is in function the Skye has a refreshing design aesthetic: classically minimal with a soft modern edge. Whilst the Skye 7 is very easy to operate (one simple push/pull control) the ground breaking technology behind the cast iron casing ensures the user gets the very best efficiency from the fuel burnt. The stove has been independently tested and achieves exceptional efficiencies when burning wood or mineral fuels while retaining very low particulate levels.