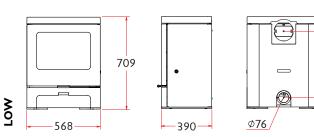

WEIGHT

157KG Low, 177KG Store Stand

MIN DISTANCE TO COMBUSTIBLE

Side: 350mm Rear: 100mm