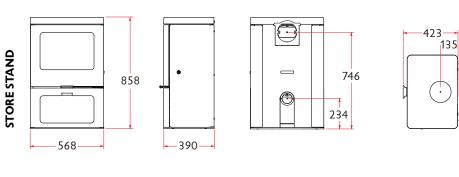

WEIGHT

157KG Low, 177KG Store Stand

MIN DISTANCE TO COMBUSTIBLE

Side: 350mm Rear: 100mm